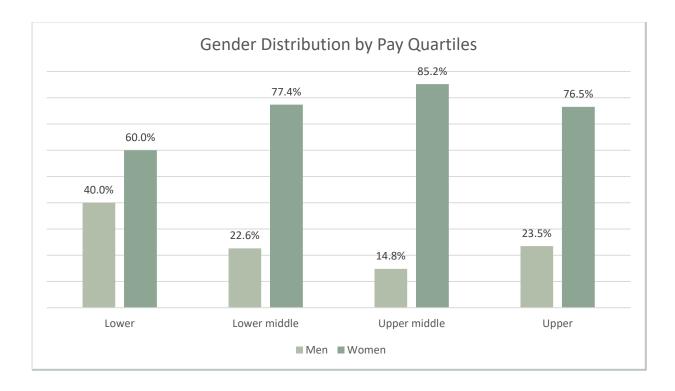

Our organisation is predominately female with a diverse mix of job functions across 23 departments. It is very unusual to have so many varying professions within a single site organisation.

Percentage of men and women who receive a bonus